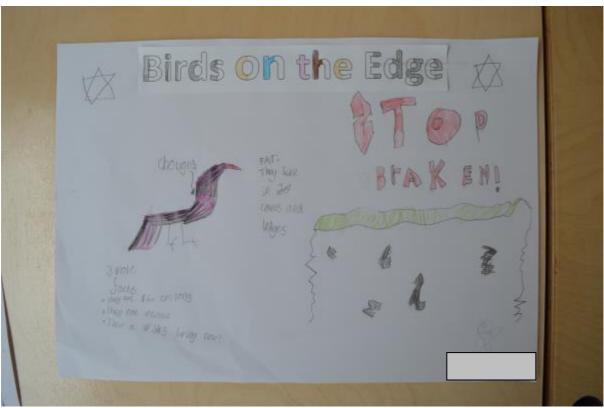

ingham Trent University

Posters created by Jersey schoolchildren  $4^{th}$  June to  $14^{th}$  July 2018



Dusty, Chickay and chicks June 2018. Photo by Paul Pestana

#### **Grouville School**

#### Class 1







## Birds on the Edge













### **Grouville School**

### Class 2





They are 40 on long, have a wingspan of 73-900

and weigh around 350g.

They eat insects, e.g. beetles, ants, cranefly larvae.

HELP

A cough is a marrier of the could not partily.

Form arimals like sheep help to keep the goes snorts.

THE GOUGHS

The birds on the edge project was created by Jersey 200 to help the coughs. They helped them by clearing the bracken to the birds could need and then bring there























### St Christopher's School













#### St Martin's School

























## Birds On the Edge

there was we now 35 Cholighs in Ville in Tersey!

You! Can help by yoing to the city face and volesting to fick the maken

Choughs became totally estimate years for one 100 years because of the braken and the link of famountable on the only

Charghs cat insects
- such as beetles pertoscen
- fly lonce It is also for
of the count furily spec
- themos about charghs







### **Victoria College Preparatory School**