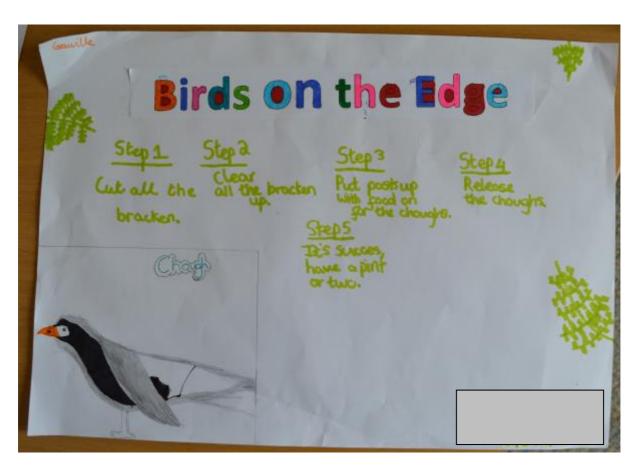

## Birds on the Edge

THE GOUGHS

The birds on the edge project was created by Jersey 200 to help the coughs. They helped them by clearing the bracken to the birds could need and then bring there