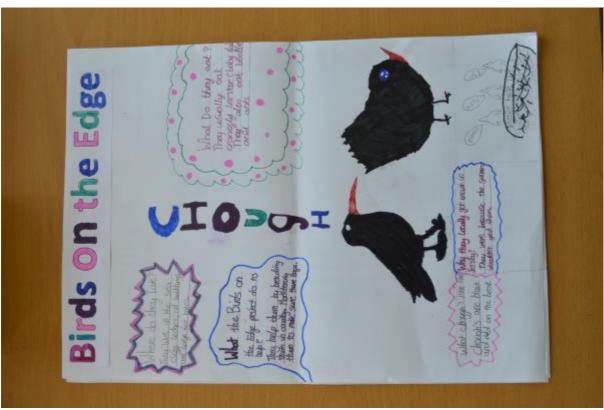

### Class 2

They are 40 on long, have a wingspan of 73-900

and weigh around 350g.

They eat insects, e.g. beetles, ants, cranefly larvae.

HELP

A cough is a marrier of the could not partily.

Form arimals like sheep help to keep the goes snorts.