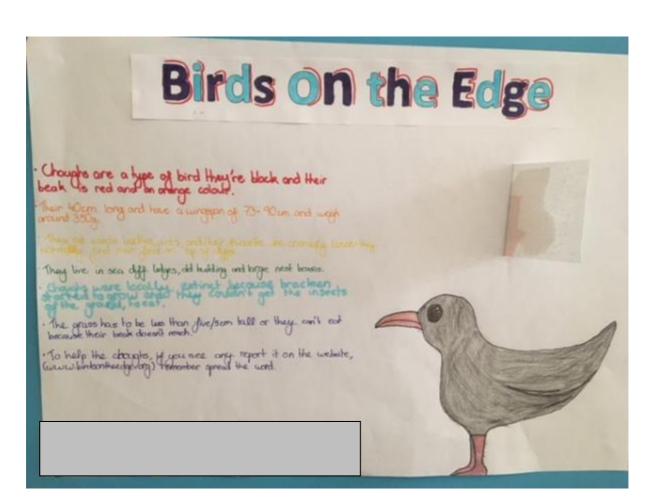

THE GOUGHS

The birds on the edge project was created by Jersey 200 to help the coughs. They helped them by clearing the bracken to the birds could need and then bring there