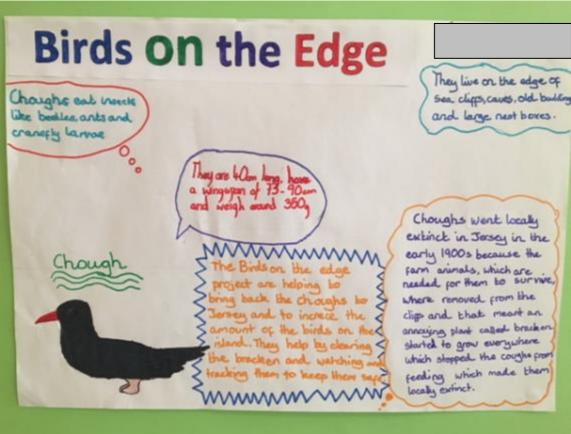

### Class 2

They are 40 on long, have a wingspan of 73-900

and weigh around 350g.

They eat insects, e.g. beetles, ants, cranefly larvae.

HELP

A cough is a marrier of the could not partily.

Form arimals like sheep help to keep the goes snorts.

THE GOUGHS

The birds on the edge project was created by Jersey 200 to help the coughs. They helped them by clearing the bracken to the birds could need and then bring there