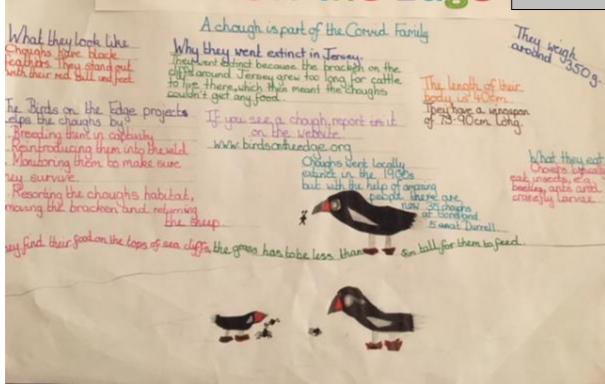

### Class 2

They are 40 on long, have a wingspan of 73-900

and weigh around 350g.

They eat insects, e.g. beetles, ants, cranefly larvae.

HELP

A cough is a marrier of the could not partily.

Form arimals like sheep help to keep the goes snorts.