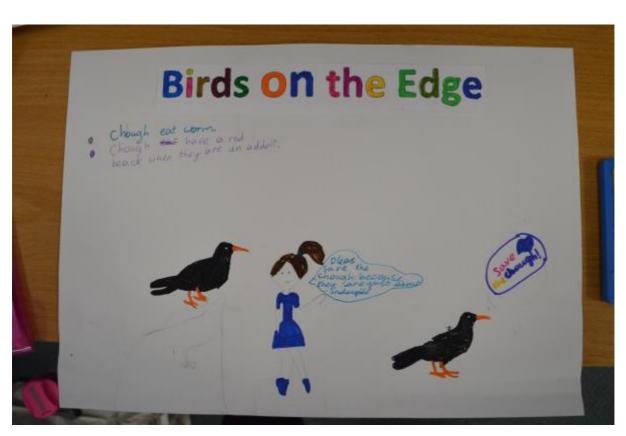

Trent University

Posters created by Jersey schoolchildren  $4^{th}$  June to  $14^{th}$  July 2018



Dusty, Chickay and chicks June 2018. Photo by Paul Pestana

#### **Grouville School**

#### Class 1







## Birds on the Edge













### **Grouville School**

### Class 2





They are 40 on long, have a wingspan of 73-900

and weigh around 350g.

They eat insects, e.g. beetles, ants, cranefly larvae.

HELP

A cough is a marrier of the could not partily.

Form arimals like sheep help to keep the goes snorts.

THE GOUGHS

The birds on the edge project was created by Jersey 200 to help the coughs. They helped them by clearing the bracken to the birds could need and then bring there























### St Christopher's School













#### St Martin's School

























## Birds On the Edge

there was we now 35 Cholighs in Ville in Tersey!

You! Can help by yoing to the city face and volesting to fick the maken

Choughs became totally estimate years for one 100 years because of the braken and the link of famountable on the only

Charghs cat insects
- such as beetles pertoscen
- fly lonce It is also for
of the count furily spec
- themos about charghs







### **Victoria College Preparatory School**