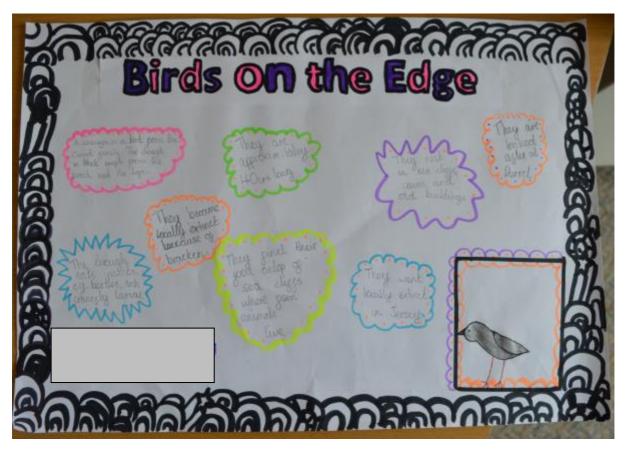

### Class 2

They are 40 on long, have a wingspan of 73-900

and weigh around 350g.

They eat insects, e.g. beetles, ants, cranefly larvae.

HELP

A cough is a marrier of the could not partily.

Form arimals like sheep help to keep the goes snorts.

THE GOUGHS

The birds on the edge project was created by Jersey 200 to help the coughs. They helped them by clearing the bracken to the birds could need and then bring there

## Birds On the Edge

there was we now 35 Cholighs in Ville in Tersey!

You! Can help by yoing to the city face and volesting to fick the maken

Choughs became totally estimate years for one 100 years because of the braken and the link of famountable on the only

Charghs cat insects
- such as beetles pertoscen
- fly lonce It is also for
of the count furily spec
- themos about charghs