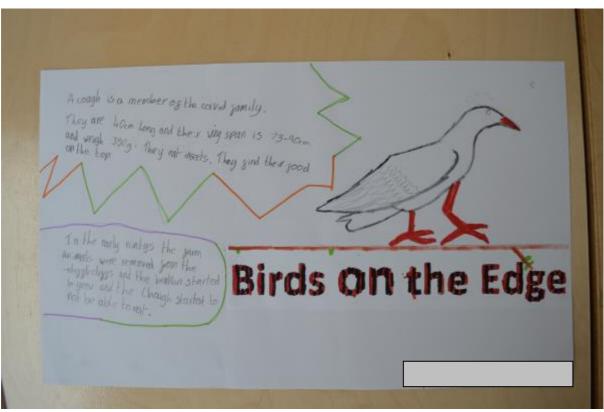

### Class 2

They are 40 on long, have a wingspan of 73-900

and weigh around 350g.

They eat insects, e.g. beetles, ants, cranefly larvae.

HELP

A cough is a marrier of the could not partily.

Form arimals like sheep help to keep the goes snorts.

THE GOUGHS

The birds on the edge project was created by Jersey 200 to help the coughs. They helped them by clearing the bracken to the birds could need and then bring there