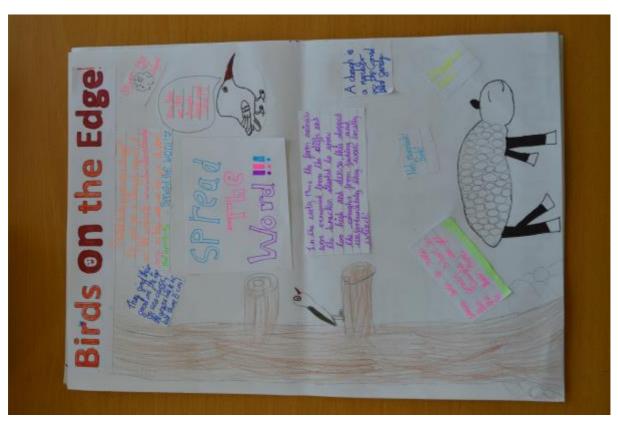

### Class 2

They are 40 on long, have a wingspan of 73-900

and weigh around 350g.

They eat insects, e.g. beetles, ants, cranefly larvae.

HELP

A cough is a marrier of the could not partily.

Form arimals like sheep help to keep the goes snorts.

THE GOUGHS

The birds on the edge project was created by Jersey 200 to help the coughs. They helped them by clearing the bracken to the birds could need and then bring there

## Birds On the Edge

there was we now 35 Cholighs in Ville in Tersey!

You! Can help by yoing to the city face and volesting to fick the maken

Choughs became totally estimate years for one 100 years because of the braken and the link of famountable on the only

Charghs cat insects
- such as beetles pertoscen
- fly lonce It is also for
of the count furily spec
- themos about charghs