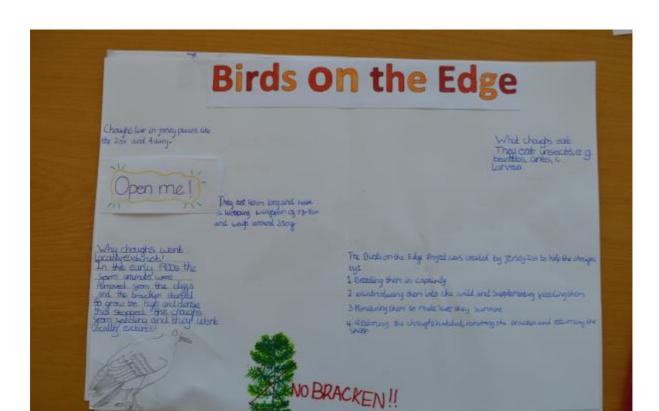

THE GOUGHS

The birds on the edge project was created by Jersey 200 to help the coughs. They helped them by clearing the bracken to the birds could need and then bring there