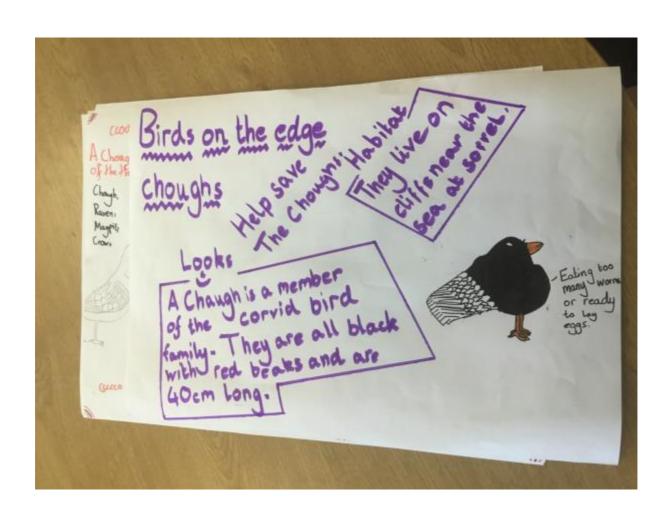

## Birds on the Edge

### **Grouville School**

### Class 2

They are 40 on long, have a wingspan of 73-900

and weigh around 350g.

They eat insects, e.g. beetles, ants, cranefly larvae.

HELP

A cough is a marrier of the could not partily.

Form arimals like sheep help to keep the goes snorts.