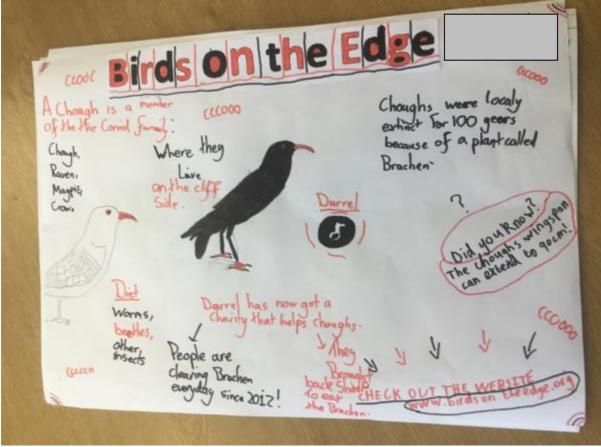

## Birds On the Edge

there was we now 35 Cholighs in Ville in Tersey!

You! Can help by yoing to the city face and volesting to fick the maken

Choughs became totally estimate years for one 100 years because of the braken and the link of famountable on the only

Charghs cat insects
- such as beetles pertoscen
- fly lonce It is also for
of the count furily spec
- themos about charghs