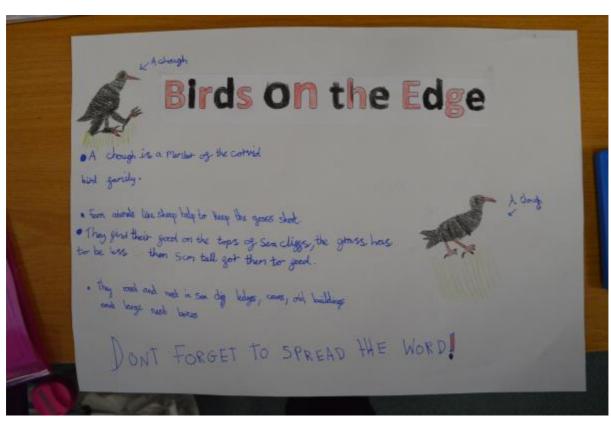

### Class 2

They are 40 on long, have a wingspan of 73-900

and weigh around 350g.

They eat insects, e.g. beetles, ants, cranefly larvae.

HELP

A cough is a marrier of the could not partily.

Form arimals like sheep help to keep the goes snorts.