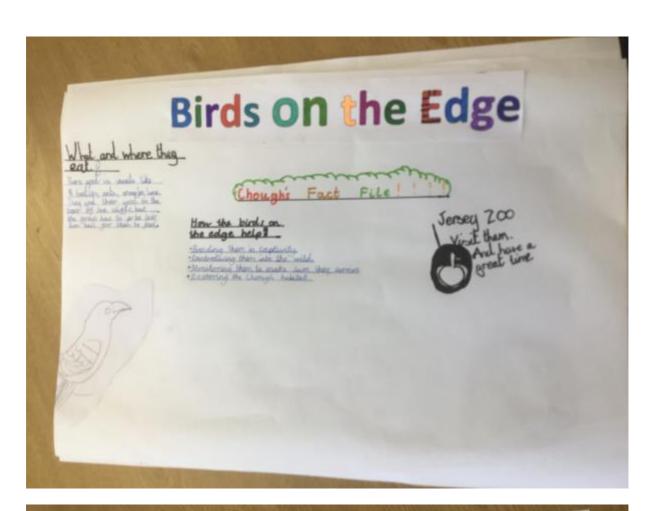

THE GOUGHS

The birds on the edge project was created by Jersey 200 to help the coughs. They helped them by clearing the bracken to the birds could need and then bring there