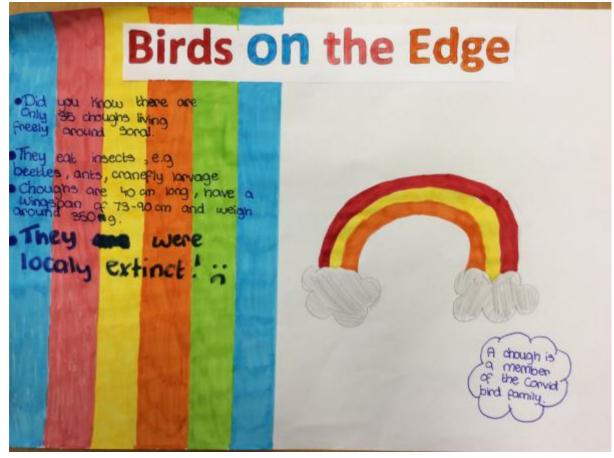

### Class 2

They are 40 on long, have a wingspan of 73-900

and weigh around 350g.

They eat insects, e.g. beetles, ants, cranefly larvae.

HELP

A cough is a marrier of the could not partily.

Form arimals like sheep help to keep the goes snorts.

Charghs cat insects
- such as beetles pertoscen
- fly lonce It is also for
of the count furily spec
- themos about charghs