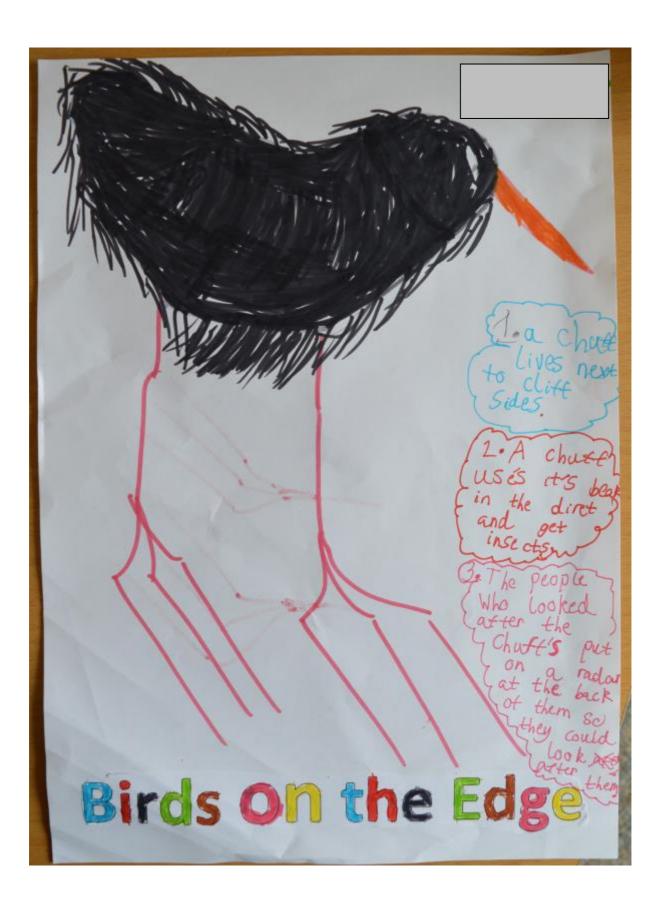

### Class 2

They are 40 on long, have a wingspan of 73-900

and weigh around 350g.

They eat insects, e.g. beetles, ants, cranefly larvae.

HELP

A cough is a marrier of the could not partily.

Form arimals like sheep help to keep the goes snorts.

THE GOUGHS

The birds on the edge project was created by Jersey 200 to help the coughs. They helped them by clearing the bracken to the birds could need and then bring there

## Birds On the Edge

there was we now 35 Cholighs in Ville in Tersey!

You! Can help by yoing to the city face and volesting to fick the maken

Choughs became totally estimate years for one 100 years because of the braken and the link of famountable on the only

Charghs cat insects
- such as beetles pertoscen
- fly lonce It is also for
of the count furily spec
- themos about charghs