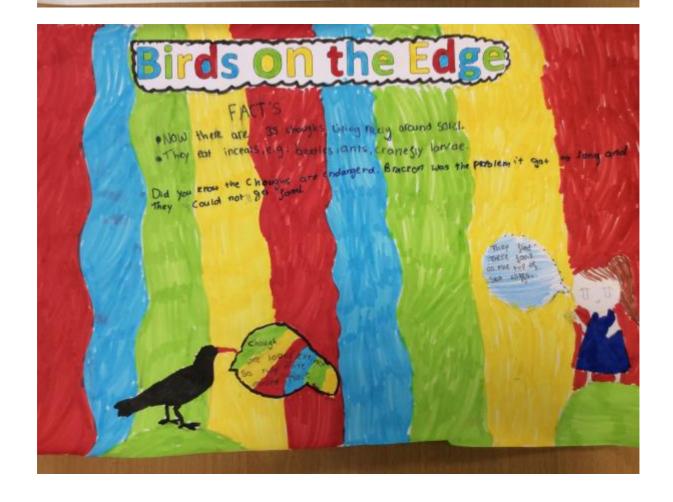

## Birds On the Edge

there was we now 35 Cholighs in Ville in Tersey!

You! Can help by yoing to the city face and volesting to fick the maken

Choughs became totally estimate years for one 100 years because of the braken and the link of famountable on the only