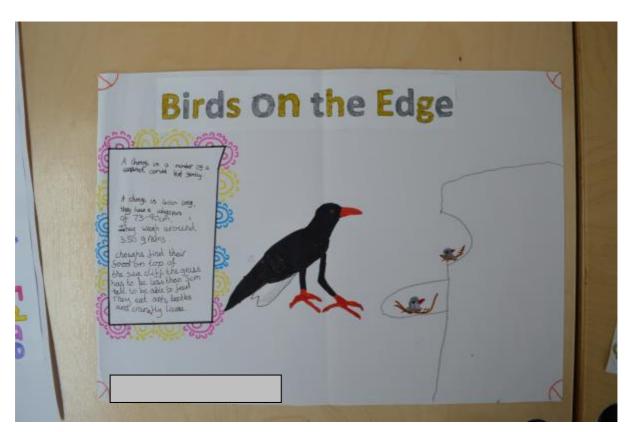

## Birds On the Edge

there was we now 35 Cholighs in Ville in Tersey!

You! Can help by yoing to the city face and volesting to fick the maken

Choughs became totally estimate years for one 100 years because of the braken and the link of famountable on the only

Charghs cat insects
- such as beetles pertoscen
- fly lonce It is also for
of the count furily spec
- themos about charghs