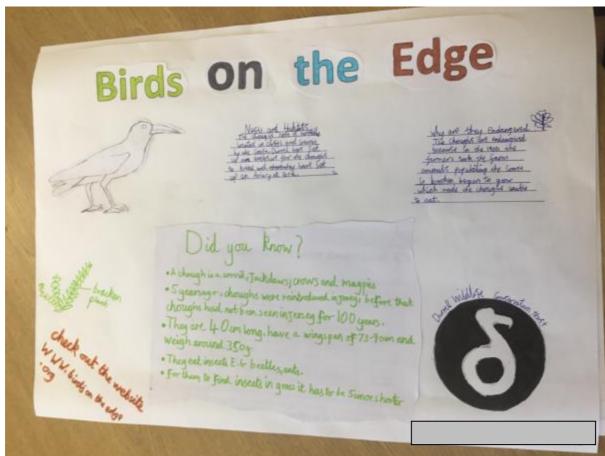

### Class 2

They are 40 on long, have a wingspan of 73-900

and weigh around 350g.

They eat insects, e.g. beetles, ants, cranefly larvae.

HELP

A cough is a marrier of the could not partily.

Form arimals like sheep help to keep the goes snorts.