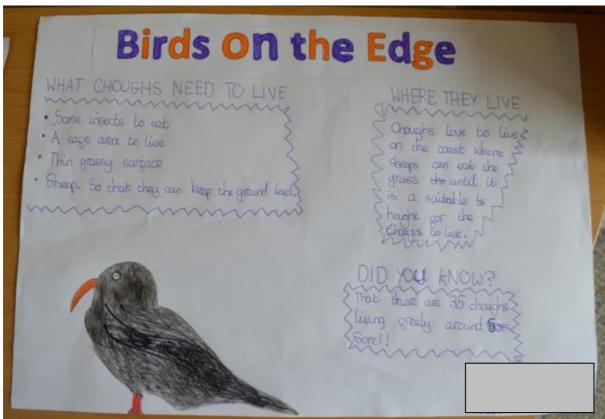

### Class 2

They are 40 on long, have a wingspan of 73-900

and weigh around 350g.

They eat insects, e.g. beetles, ants, cranefly larvae.

HELP

A cough is a marrier of the could not partily.

Form arimals like sheep help to keep the goes snorts.

THE GOUGHS

The birds on the edge project was created by Jersey 200 to help the coughs. They helped them by clearing the bracken to the birds could need and then bring there

## Birds On the Edge

there was we now 35 Cholighs in Ville in Tersey!

You! Can help by yoing to the city face and volesting to fick the maken

Choughs became totally estimate years for one 100 years because of the braken and the link of famountable on the only

Charghs cat insects
- such as beetles pertoscen
- fly lonce It is also for
of the count furily spec
- themos about charghs