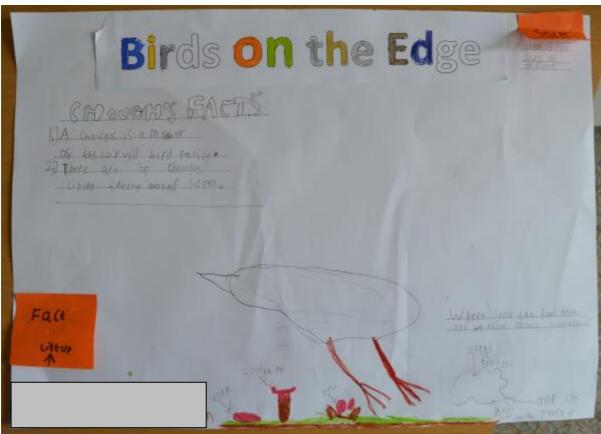

ect

## Catherine Firth, MSc in Endangered Species Recovery and Conservation at Nottingham Trent University

Posters created by Jersey schoolchildren  $4^{th}$  June to  $14^{th}$  July 2018



Dusty, Chickay and chicks June 2018. Photo by Paul Pestana

#### **Grouville School**

#### Class 1







## Birds on the Edge













### **Grouville School**

### Class 2





They are 40 on long, have a wingspan of 73-900

and weigh around 350g.

They eat insects, e.g. beetles, ants, cranefly larvae.

HELP

A cough is a marrier of the could not partily.

Form arimals like sheep help to keep the goes snorts.

THE GOUGHS

The birds on the edge project was created by Jersey 200 to help the coughs. They helped them by clearing the bracken to the birds could need and then bring there























### St Christopher's School













#### St Martin's School

























## Birds On the Edge

there was we now 35 Cholighs in Ville in Tersey!

You! Can help by yoing to the city face and volesting to fick the maken

Choughs became totally estimate years for one 100 years because of the braken and the link of famountable on the only

Charghs cat insects
- such as beetles pertoscen
- fly lonce It is also for
of the count furily spec
- themos about charghs







### **Victoria College Preparatory School**