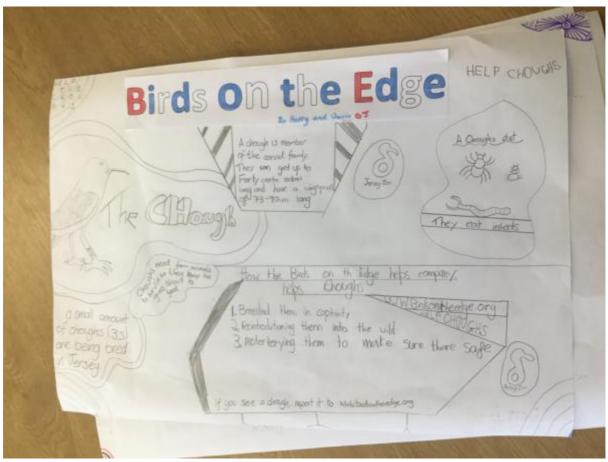

THE GOUGHS

The birds on the edge project was created by Jersey 200 to help the coughs. They helped them by clearing the bracken to the birds could need and then bring there