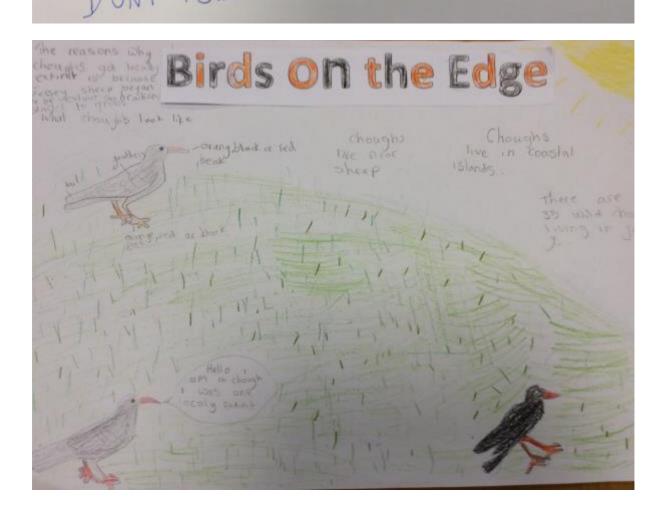

### Class 2

They are 40 on long, have a wingspan of 73-900

and weigh around 350g.

They eat insects, e.g. beetles, ants, cranefly larvae.

HELP

A cough is a marrier of the could not partily.

Form arimals like sheep help to keep the goes snorts.