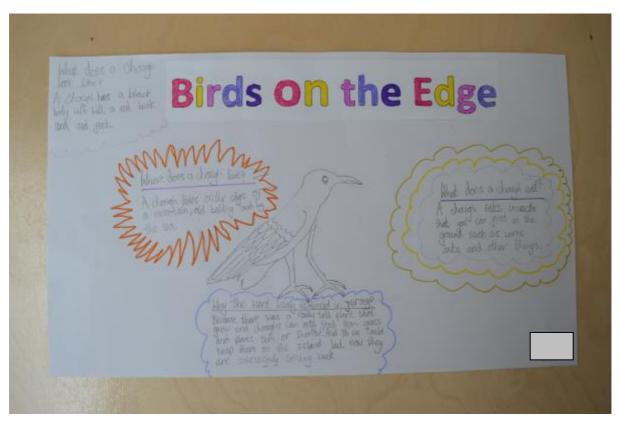

### Class 2

They are 40 on long, have a wingspan of 73-900

and weigh around 350g.

They eat insects, e.g. beetles, ants, cranefly larvae.

HELP

A cough is a marrier of the could not partily.

Form arimals like sheep help to keep the goes snorts.