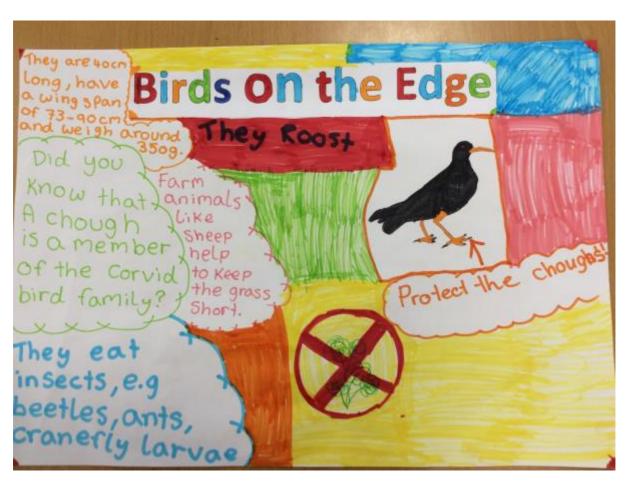

### Class 2

They are 40 on long, have a wingspan of 73-900

and weigh around 350g.

They eat insects, e.g. beetles, ants, cranefly larvae.

HELP

A cough is a marrier of the could not partily.

Form arimals like sheep help to keep the goes snorts.