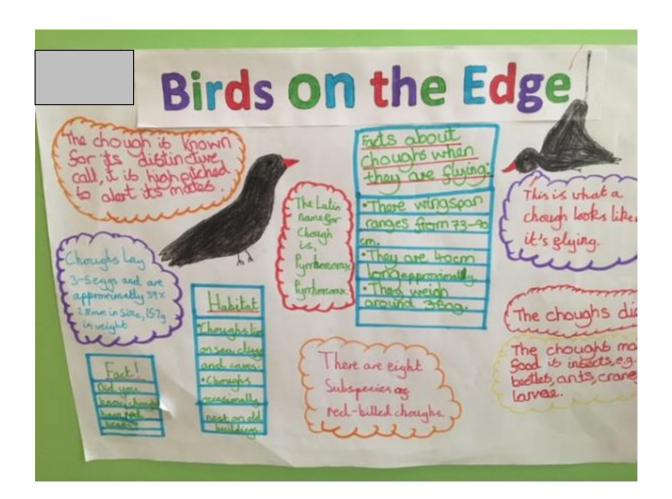

### Class 2

They are 40 on long, have a wingspan of 73-900

and weigh around 350g.

They eat insects, e.g. beetles, ants, cranefly larvae.

HELP

A cough is a marrier of the could not partily.

Form arimals like sheep help to keep the goes snorts.

Charghs cat insects
- such as beetles pertoscen
- fly lonce It is also for
of the count furily spec
- themos about charghs