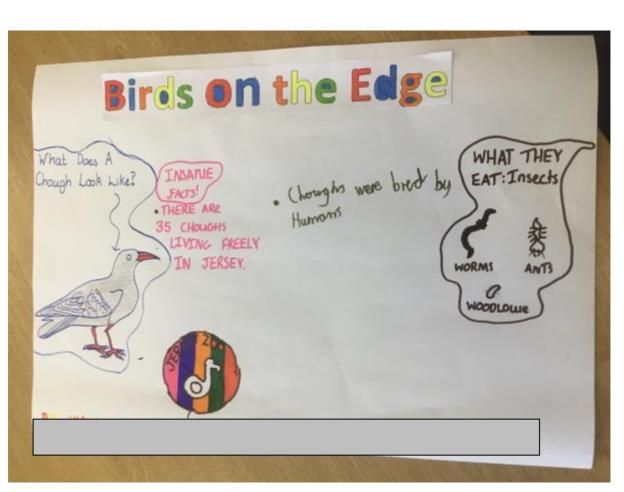

### Class 2

They are 40 on long, have a wingspan of 73-900

and weigh around 350g.

They eat insects, e.g. beetles, ants, cranefly larvae.

HELP

A cough is a marrier of the could not partily.

Form arimals like sheep help to keep the goes snorts.