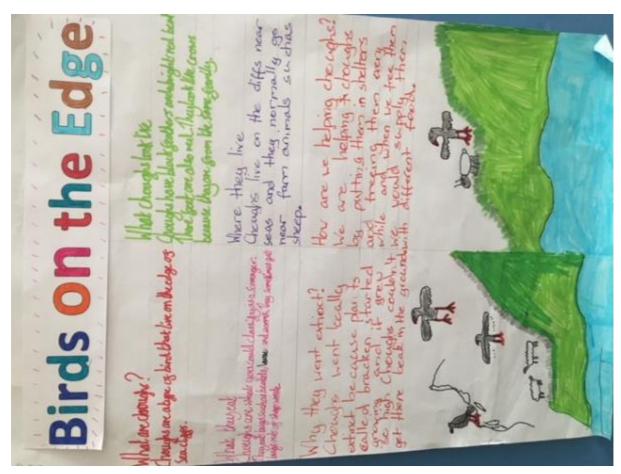

## Birds on the Edge

### Class 2

They are 40 on long, have a wingspan of 73-900

and weigh around 350g.

They eat insects, e.g. beetles, ants, cranefly larvae.

HELP

A cough is a marrier of the could not partily.

Form arimals like sheep help to keep the goes snorts.

THE GOUGHS

The birds on the edge project was created by Jersey 200 to help the coughs. They helped them by clearing the bracken to the birds could need and then bring there