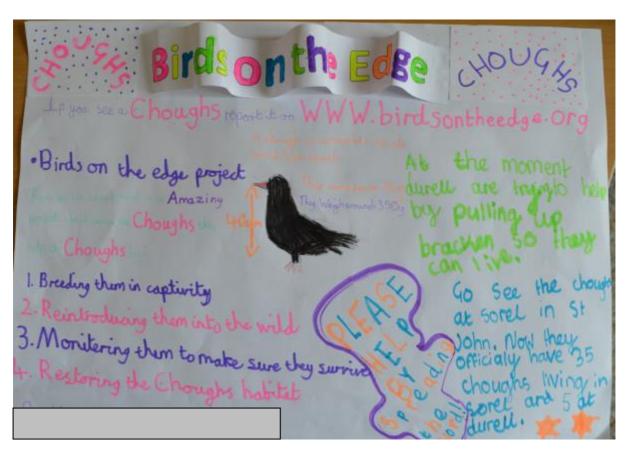

## Birds on the Edge

THE GOUGHS

The birds on the edge project was created by Jersey 200 to help the coughs. They helped them by clearing the bracken to the birds could need and then bring there