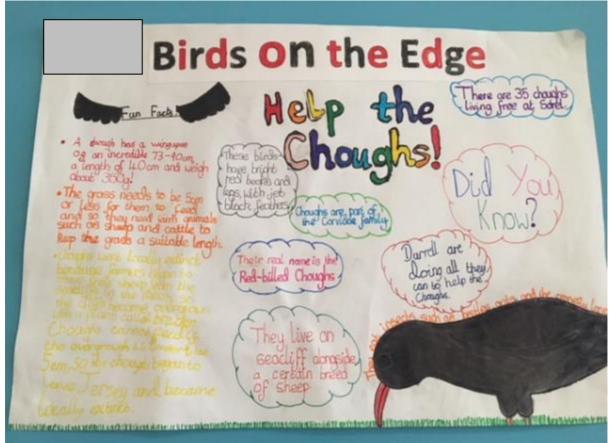

## Birds On the Edge

there was we now 35 Cholighs in Ville in Tersey!

You! Can help by yoing to the city face and volesting to fick the maken

Choughs became totally estimate years for one 100 years because of the braken and the link of famountable on the only