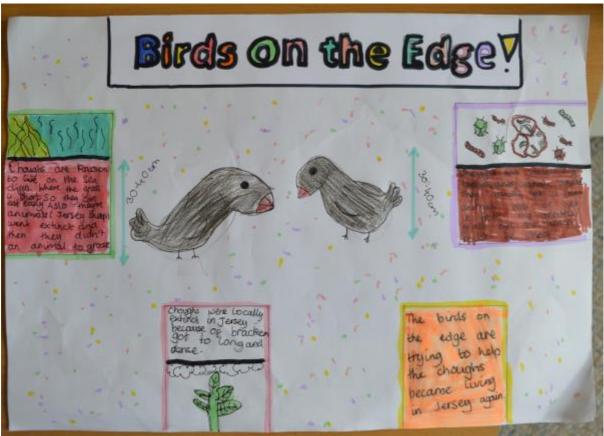

## Birds on the Edge

## Birds On the Edge

there was we now 35 Cholighs in Ville in Tersey!

You! Can help by yoing to the city face and volesting to fick the maken

Choughs became totally estimate years for one 100 years because of the braken and the link of famountable on the only