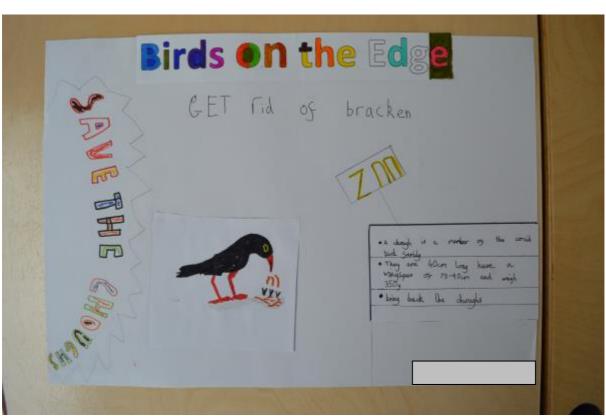

gham Trent University

Posters created by Jersey schoolchildren  $4^{th}$  June to  $14^{th}$  July 2018



Dusty, Chickay and chicks June 2018. Photo by Paul Pestana

#### **Grouville School**

#### Class 1







## Birds on the Edge













### **Grouville School**

### Class 2





They are 40 on long, have a wingspan of 73-900

and weigh around 350g.

They eat insects, e.g. beetles, ants, cranefly larvae.

HELP

A cough is a marrier of the could not partily.

Form arimals like sheep help to keep the goes snorts.

THE GOUGHS

The birds on the edge project was created by Jersey 200 to help the coughs. They helped them by clearing the bracken to the birds could need and then bring there























### St Christopher's School













#### St Martin's School

























## Birds On the Edge

there was we now 35 Cholighs in Ville in Tersey!

You! Can help by yoing to the city face and volesting to fick the maken

Choughs became totally estimate years for one 100 years because of the braken and the link of famountable on the only

Charghs cat insects
- such as beetles pertoscen
- fly lonce It is also for
of the count furily spec
- themos about charghs







### **Victoria College Preparatory School**