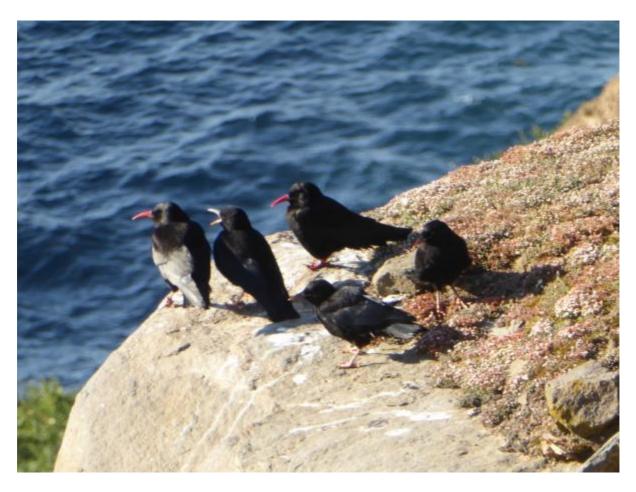

# What is a "cough"?: A study into childrens' awareness of Jersey's chough project

## Catherine Firth, MSc in Endangered Species Recovery and Conservation at Nottingham Trent University

Posters created by Jersey schoolchildren  $4^{th}$  June to  $14^{th}$  July 2018



Dusty, Chickay and chicks June 2018. Photo by Paul Pestana

#### **Grouville School**

#### Class 1







## Birds on the Edge













### **Grouville School**

### Class 2





They are 40 on long, have a wingspan of 73-900

and weigh around 350g.

They eat insects, e.g. beetles, ants, cranefly larvae.

HELP

A cough is a marrier of the could not partily.

Form arimals like sheep help to keep the goes snorts.

THE GOUGHS

The birds on the edge project was created by Jersey 200 to help the coughs. They helped them by clearing the bracken to the birds could need and then bring there























### St Christopher's School













#### St Martin's School

























## Birds On the Edge

there was we now 35 Cholighs in Ville in Tersey!

You! Can help by y