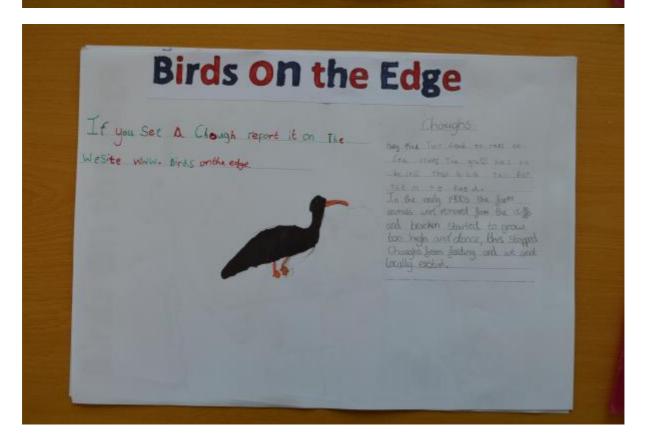

## Birds On the Edge

there was we now 35 Cholighs in Ville in Tersey!

You! Can help by yoing to the city face and volesting to fick the maken

Choughs became totally estimate years for one 100 years because of the braken and the link of famountable on the only