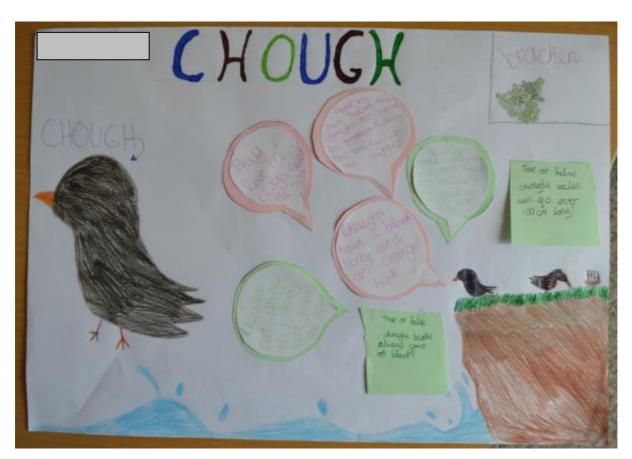

### Class 2

They are 40 on long, have a wingspan of 73-900

and weigh around 350g.

They eat insects, e.g. beetles, ants, cranefly larvae.

HELP

A cough is a marrier of the could not partily.

Form arimals like sheep help to keep the goes snorts.

THE GOUGHS

The birds on the edge project was created by Jersey 200 to help the coughs. They helped them by clearing the bracken to the birds could need and then bring there